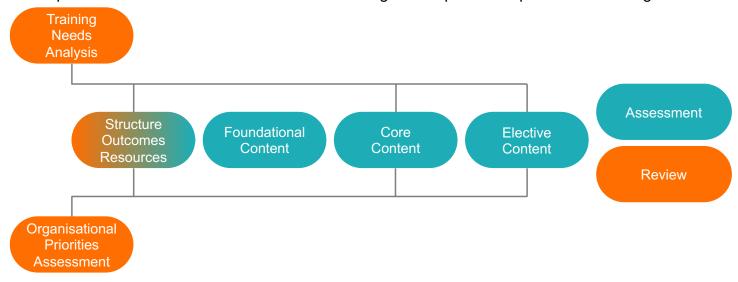

We work with our clients to determine the optimal balance of content, taking into account the developmental needs of the individual and the strategic and operational priorities of the organisation.

Our content is modular in nature - this allows us to seamlessly configure new programmes.

Although the vast majority of our client's requirements can be met using existing material, we also develop new material on request.

- Each module can be delivered in 'overview', 'standard' or 'enhanced' format depending on the depth and breadth of learning required
- Our programmes are typically delivered remotely via a video conference / collaboration platform. However, we are happy to discuss face-to-face delivery
- We offer multiple approaches to delegate assessment and review the impact of our programmes with our clients throughout delivery
- We can supplement our core delivery with asynchronous learning
- For those who do not have the option to enhance their analytical skills as part of an organisational initiative, we now offer an 'Individual Development Programme' (IDP).