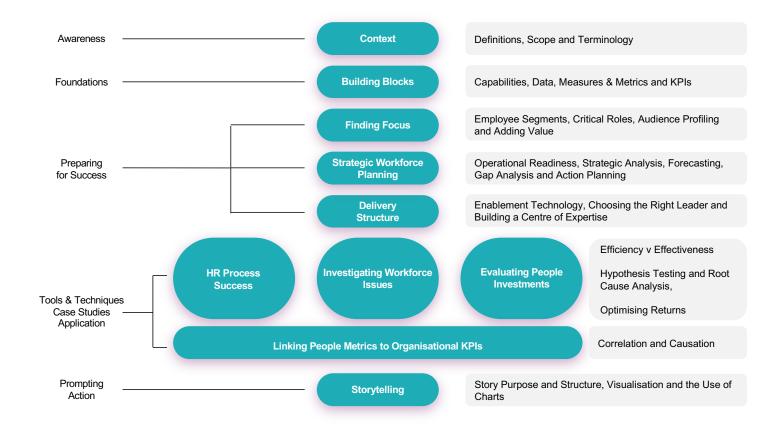

## **Our Services**

Our syllabus has been developed over 15 years and reflects our learning across 100+ consulting and development engagements spanning multiple industry sectors. Our programmes have academic rigour and the techniques we share are routinely and successfully applied in the workplace.

We work with our clients to determine the optimal balance of content, taking into account the developmental needs of the individual and the strategic and operational priorities of the organisation.

Our content is modular in nature - this allows us to seamlessly configure new programmes.

Although the vast majority of our client's requirements can be met using existing material, we also develop new material on request.

- Each module can be delivered in 'overview', 'standard' or 'enhanced' format depending on the depth and breadth of learning required
- Our programmes are typically delivered remotely via a video conference / collaboration platform. However, we are happy to discuss face-to-face delivery
- We offer multiple approaches to delegate assessment and review the impact of our programmes with our clients throughout delivery
- We can supplement our core delivery with asynchronous learning
- For those who do not have the option to enhance their analytical skills as part of an organisational initiative, we now offer an 'Individual Development Programme' (IDP).