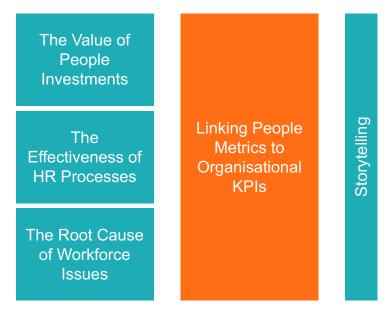

## Our Services:

These investigations typically fall into broad categories:

- Evaluating and maximising the value of investments in people (measuring the effectiveness of HR processes and determining the root cause of current and emerging workforce issues
- Then linking the resultant people metrics to organisational priorities and KPIs, and crafting cogent stories that inform decision making